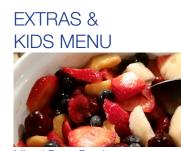

#### **EXTRAS**

Fresh Fruit Salad or Small Mixed Berry Bowl 6.95 Yogurt, Granola, Fruit Bowl 10.95 Granola or Cereal with Milk 8.95 Irish Oatmeal served with Bananas, Honey and Raisins 10.95 Portuguese sweet Bread Sandwich or White Bread, Ham or Turkey w/ Cheese 7.95 Mac n' Cheese 12.00 Plain Bagel, English Muffin or Toast served with Cream Cheese or Butter and Jelly 4.50 Ice cream scoop 5

#### **KIDS MENU**

\$10 dollar Menu 2 Eggs (any style) 1 Bacon or 1 Sausage with Fruit or Potatoes 1 Pancake, Bacon or Sausage, 1 Egg any style Pancakes, 3 silver dollar pancakes with Fruit, Bacon or Sausage Grilled Cheese : White or Wheat Bread with Cheddar or Mozzarella Cheese side Fruit, Salad or Potatoes Mac n' Cheese Chicken and Rice Bowl Pasta with Butter, Olive Oil, Cheese, Pesto or Marinara Sauce. Add Chicken 5