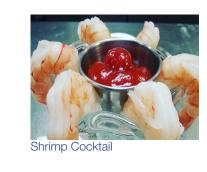

#### Shrimp Cocktail Jumbo Shrimp with Homemade Horseradish Cocktail Sauce Mixed Platter Choose 5 from list below: Croquetes, Rissois, Pasteis de Bacalhau, Folhado de Carne, Salsicha, Galinha, Spinach Feta, served w/ Salad Chouriços Grelhados Variety of grilled Portuguese Sausages/Chouriços served w/ house Bread Chourico Assado Portuguese Chouriço Mild or Hot flambéed at the table in a traditional dish served w/ house Bread. Morcela Caseira/Blood Sausage available 18.95 Cheese Platter Sample of premium Imported Cheeses served w/ Fruit, Nuts & Bread. Add Chouriços/Prosciutto 5 Fisherman Bowl Steamed Clams, Mussels or both in a white Wine, Onions,